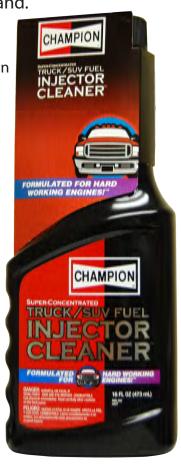

## TRUCK/SUV FUEL INJECTOR CLEANER

## MADE FOR LARGE ENGINES.

Super concentrated to target tough deposits prone to Truck and SUV engines. Restores lost power and acceleration, and improves fuel economy. It treats up to 40 gallons to accommadate the large vehicle market. Use with every fill up to maintain an efficient fuel injection system.

Champion® Truck/SUV Fuel Injector Cleaner is designed to "Clean Up and Keep Clean" your vehicle's direct port, or throttle body, fuel injection system better than any other brand.

DIRECTIONS: Use with every tank fill-up to unclog dirty fuel injectors and keep them clean. Safe and effective for use in all Truck and SUV gasoline engines. Maintains a clean system from the fuel tank through the fuel injector system with regular use.